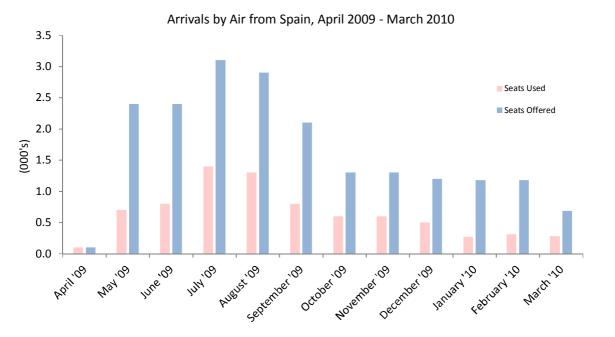

|           | Seats | used (00 | 0's) | Seats o | ffered (C | 000's) |   | Load | factor (S | %)   |
|-----------|-------|----------|------|---------|-----------|--------|---|------|-----------|------|
|           | 2008  | 2009     | 2010 | 2008    | 2009      | 2010   | - | 2008 | 2009      | 2010 |
| January   | 0.3   | -        | 0.3  | 1.1     | _         | 1.2    |   | 29.6 | -         | 23.0 |
| February  | 0.5   | -        | 0.3  | 1.3     | -         | 1.2    |   | 36.0 | -         | 26.4 |
| March     | 0.5   | -        | 0.3  | 1.3     | -         | 0.7    |   | 42.3 | -         | 40.5 |
| April     | 0.3   | 0.1      | -    | 1.1     | 0.1       | -      |   | 26.6 | 51.0      | -    |
| May       | 0.4   | 0.7      | -    | 1.3     | 2.4       | -      |   | 32.5 | 31.8      | -    |
| June      | 0.5   | 0.8      | -    | 1.0     | 2.4       | -      |   | 53.5 | 35.1      | -    |
| July      | 0.7   | 1.4      | -    | 1.1     | 3.1       | -      |   | 63.4 | 45.9      | -    |
| August    | 0.8   | 1.3      | -    | 1.4     | 2.9       | -      |   | 57.0 | 44.8      | -    |
| September | 0.6   | 0.8      | -    | 1.1     | 2.1       | -      |   | 49.7 | 38.8      | -    |
| October   | -     | 0.6      | -    | -       | 1.3       | -      |   | -    | 47.8      | -    |
| November  | -     | 0.6      | -    | -       | 1.3       | -      |   | -    | 49.6      | -    |
| December  | -     | 0.5      | -    | -       | 1.2       | -      |   | -    | 42.9      | -    |
| Total     | 4.7   | 6.9      | 0.9  | 10.7    | 16.6      | 3.0    |   | 43.3 | 41.5      | 28.3 |

# Table 2.08Arrivals by Air from Spain (Scheduled Flights), 2008 - 2010

|           | Se   | eats used | d (000's) |      | Sea  | its offer | ed (000' | s)   | I    | oad fac | tor (%) |      |
|-----------|------|-----------|-----------|------|------|-----------|----------|------|------|---------|---------|------|
|           | 2016 | 2017      | 2018      | 2019 | 2016 | 2017      | 2018     | 2019 | 2016 | 2017    | 2018    | 2019 |
| January   | 0.2  | 0.2       | 0.2       | 0.2  | 0.6  | 0.6       | 0.6      | 0.6  | 27.0 | 33.5    | 35.9    | 28.1 |
| February  | 0.1  | 0.1       | 0.2       | 0.2  | 0.6  | 0.5       | 0.6      | 0.6  | 16.1 | 28.8    | 40.5    | 30.0 |
| March     | 0.1  | 0.2       | 0.2       | 0.2  | 0.6  | 0.6       | 0.6      | 0.6  | 18.7 | 28.3    | 33.2    | 31.9 |
| April     | 0.1  | 0.3       | 0.3       | 0.2  | 0.6  | 0.6       | 0.6      | 0.6  | 16.6 | 51.7    | 49.1    | 43.8 |
| May       | 0.1  | 0.3       | 0.2       | 0.2  | 0.6  | 0.6       | 0.6      | 0.6  | 23.7 | 50.0    | 36.8    | 31.0 |
| June      | 0.1  | 0.2       | 0.2       | 0.2  | 0.6  | 0.6       | 0.6      | 0.6  | 20.0 | 24.3    | 37.1    | 34.1 |
| July      | 0.2  | 0.3       | 0.2       | 0.2  | 0.6  | 0.6       | 0.6      | 0.6  | 30.0 | 51.6    | 33.4    | 36.1 |
| August    | 0.2  | 0.4       | 0.3       | 0.3  | 0.6  | 0.6       | 0.6      | 0.6  | 42.5 | 58.3    | 47.0    | 50.0 |
| September | 0.3  | 0.4       | 0.3       | 0.3  | 0.6  | 0.6       | 0.6      | 0.6  | 41.1 | 74.8    | 45.4    | 46.6 |
| October   | 0.2  | 0.2       | 0.2       | 0.2  | 0.6  | 0.6       | 0.5      | 0.6  | 31.0 | 42.5    | 32.9    | 36.1 |
| November  | 0.2  | 0.3       | 0.1       | 0.2  | 0.6  | 0.6       | 0.6      | 0.6  | 34.5 | 39.8    | 22.5    | 42.5 |
| December  | 0.2  | 0.3       | 0.2       | 0.2  | 0.6  | 0.6       | 0.6      | 0.6  | 29.3 | 45.7    | 35.7    | 32.3 |
| Total     | 2.0  | 3.2       | 2.6       | 2.6  | 7.1  | 7.2       | 7.0      | 7.0  | 27.5 | 44.1    | 37.4    | 36.8 |