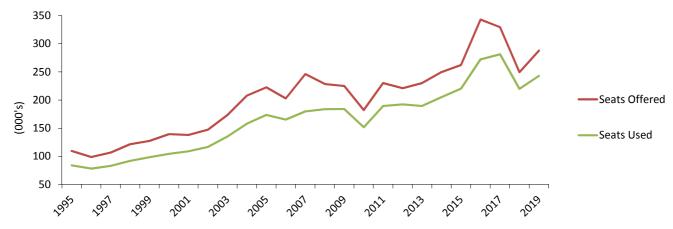

# Table 1.01Arrivals/Departures by Air, 1995 - 2019

|      |         | A                        | rrivals (00 | 0's)  |         |       |         | De    | epartures | (000's) |         |       |
|------|---------|--------------------------|-------------|-------|---------|-------|---------|-------|-----------|---------|---------|-------|
|      | Tot     | al                       | Sche        | duled | Cha     | rter  | Tot     | al    | Sche      | duled   | Cha     | rter  |
| Year | Seats   | Seats                    | Seats       | Seats | Seats   | Seats | Seats   | Seats | Seats     | Seats   | Seats   | Seats |
|      | Offered | Used                     | Offered     | Used  | Offered | Used  | Offered | Used  | Offered   | Used    | Offered | Used  |
| 1995 | 109.4   | 83.8                     | 109.4       | 83.8  | _       | _     | 109.5   | 85.3  | 109.5     | 85.3    | _       | -     |
| 1996 | 98.7    | 78.1                     | 98.7        | 78.1  | -       | -     | 98.1    | 78.2  | 98.1      | 78.2    | -       | -     |
| 1997 | 106.6   | 83.2                     | 106.6       | 83.2  | -       | -     | 104.4   | 81.5  | 104.4     | 81.5    | -       |       |
| 1998 | 121.5   | 92.0                     | 120.4       | 91.0  | 1.2     | 1.1   | 120.2   | 91.0  | 119.0     | 90.1    | 1.2     | 0.9   |
| 1999 | 127.5   | 98.3                     | 126.5       | 97.8  | 1.0     | 0.5   | 127.5   | 97.9  | 126.5     | 97.4    | 1.0     | 0.5   |
| 2000 | 139.4   | 104.3                    | 138.6       | 103.7 | 0.8     | 0.5   | 138.9   | 107.1 | 138.1     | 106.6   | 0.8     | 0.5   |
| 2001 | 138.0   | 109.0                    | 137.7       | 108.8 | 0.3     | 0.2   | 138.2   | 110.6 | 137.9     | 110.5   | 0.4     | 0.2   |
| 2002 | 147.2   | 116.6                    | 146.3       | 115.7 | 0.9     | 0.9   | 147.0   | 114.8 | 146.1     | 114.0   | 0.9     | 0.9   |
| 2003 | 173.5   | <b>135.0</b> 170.3 133.0 |             |       | 3.3     | 2.0   | 173.1   | 134.8 | 169.8     | 132.9   | 3.3     | 1.9   |
| 2004 | 207.6   | 157.9                    | 206.4       | 157.0 | 1.2     | 0.9   | 207.6   | 158.3 | 206.4     | 157.3   | 1.2     | 0.9   |
| 2005 | 222.4   | 173.5                    | 221.6       | 172.7 | 0.8     | 0.8   | 222.2   | 174.4 | 221.4     | 173.7   | 0.8     | 0.7   |
| 2006 | 202.7   | 165.2                    | 202.0       | 164.6 | 0.7     | 0.6   | 202.6   | 166.0 | 201.9     | 165.4   | 0.7     | 0.6   |
| 2007 | 245.9   | 179.7                    | 244.1       | 179.3 | 1.8     | 0.5   | 246.2   | 181.6 | 244.3     | 180.6   | 1.8     | 1.0   |
| 2008 | 228.3   | 183.7                    | 228.3       | 183.7 | -       | -     | 228.3   | 187.3 | 228.3     | 187.3   | -       | -     |
| 2009 | 225.0   | 183.9                    | 224.8       | 183.7 | 0.2     | 0.2   | 224.9   | 186.2 | 224.7     | 186.0   | 0.2     | 0.2   |
| 2010 | 181.9   | 151.5                    | 181.0       | 151.0 | 0.8     | 0.5   | 182.0   | 152.7 | 181.2     | 152.1   | 0.8     | 0.6   |
| 2011 | 230.1   | 189.5                    | 230.1       | 189.5 | -       | -     | 230.1   | 193.5 | 230.1     | 193.5   | -       | -     |
| 2012 | 221.0   | 192.2                    | 221.0       | 192.2 | -       | -     | 221.2   | 193.6 | 221.2     | 193.6   | -       | -     |
| 2013 | 229.9   | 189.4                    | 229.9       | 189.4 | -       | -     | 227.6   | 193.4 | 227.6     | 193.4   | -       | -     |
| 2014 | 249.7   | 204.9                    | 248.7       | 204.6 | 1.0     | 0.3   | 249.8   | 209.4 | 248.8     | 209.1   | 1.0     | 0.3   |
| 2015 | 262.1   | 220.2                    | 261.8       | 220.0 | 0.3     | 0.2   | 262.4   | 221.7 | 262.2     | 221.5   | 0.3     | 0.2   |
| 2016 | 342.7   | 272.2                    | 342.5       |       | 0.2     | 0.2   | 342.7   | 274.9 | 342.5     | 274.8   | 0.2     | -     |
| 2017 | 329.2   | 281.1                    | 329.1       | 281.0 | 0.2     | 0.2   | 329.2   | 286.0 | 329.0     | 285.8   | 0.2     | 0.2   |
| 2018 | 249.2   | 219.8                    |             | 219.7 | 1.2     | 0.1   | 247.7   | 220.2 | 246.5     | 219.7   | 1.2     | 0.5   |
| 2019 | 287.8   | 242.8                    | 286.5       | 241.9 | 1.3     | 0.9   | 287.5   | 246.5 | 286.2     | 245.5   | 1.3     | 0.9   |