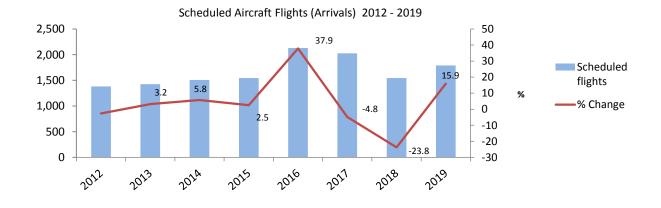

#### 6: Aircraft Arrivals

| Year | Scheduled flights | Non-scheduled flights (i) | Total flights |
|------|-------------------|---------------------------|---------------|
| 2012 | 1,381             | 364                       | 1,745         |
| 2013 | 1,425             | 355                       | 1,780         |
| 2014 | 1,507             | 330                       | 1,837         |
| 2015 | 1,545             | 336                       | 1,881         |
| 2016 | 2,130             | 354                       | 2,484         |
| 2017 | 2,027             | 408                       | 2,435         |
| 2018 | 1,545             | 381                       | 1,926         |
| 2019 | 1,791             | 401                       | 2,192         |
|      | 1,791             | 401                       | 2,192         |

# Table 6.01Aircraft Arrivals, 2012 - 2019

Non-scheduled Aircraft Flights (Arrivals) 2012 - 2019 500 20 15 400 15.3 Non-10 scheduled 300 5 flights 5.4 % 200 1.8 0 % Change 2.5 100 -5 -7.0 -6.6 0 -10 2015 2018 2012 2013 2016 2027 2029 2014

Note:

(i) Non-scheduled flights include commercial charters, business jets and light aircrafts.