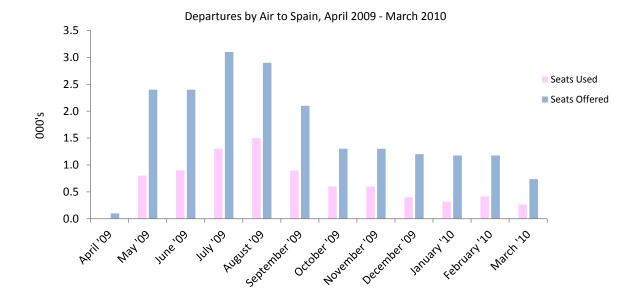

|           | Seats | used (00 | 0's) | Seats o | ffered (C | 000's) |   | Load | factor (S | %)   |
|-----------|-------|----------|------|---------|-----------|--------|---|------|-----------|------|
|           | 2008  | 2009     | 2010 | 2008    | 2009      | 2010   | - | 2008 | 2009      | 2010 |
| January   | 0.3   | -        | 0.3  | 1.1     | _         | 1.2    |   | 29.6 | -         | 23.0 |
| February  | 0.5   | -        | 0.3  | 1.3     | -         | 1.2    |   | 36.0 | -         | 26.4 |
| March     | 0.5   | -        | 0.3  | 1.3     | -         | 0.7    |   | 42.3 | -         | 40.5 |
| April     | 0.3   | 0.1      | -    | 1.1     | 0.1       | -      |   | 26.6 | 51.0      | -    |
| May       | 0.4   | 0.7      | -    | 1.3     | 2.4       | -      |   | 32.5 | 31.8      | -    |
| June      | 0.5   | 0.8      | -    | 1.0     | 2.4       | -      |   | 53.5 | 35.1      | -    |
| July      | 0.7   | 1.4      | -    | 1.1     | 3.1       | -      |   | 63.4 | 45.9      | -    |
| August    | 0.8   | 1.3      | -    | 1.4     | 2.9       | -      |   | 57.0 | 44.8      | -    |
| September | 0.6   | 0.8      | -    | 1.1     | 2.1       | -      |   | 49.7 | 38.8      | -    |
| October   | -     | 0.6      | -    | -       | 1.3       | -      |   | -    | 47.8      | -    |
| November  | -     | 0.6      | -    | -       | 1.3       | -      |   | -    | 49.6      | -    |
| December  | -     | 0.5      | -    | -       | 1.2       | -      |   | -    | 42.9      | -    |
| Total     | 4.7   | 6.9      | 0.9  | 10.7    | 16.6      | 3.0    |   | 43.3 | 41.5      | 28.3 |

# Table 2.08Arrivals by Air from Spain (Scheduled Flights), 2008 - 2010

|           | Se   | eats used | d (000's) |      | Sea  | its offer | ed (000' | s)   | I    | oad fac | tor (%) |      |
|-----------|------|-----------|-----------|------|------|-----------|----------|------|------|---------|---------|------|
|           | 2016 | 2017      | 2018      | 2019 | 2016 | 2017      | 2018     | 2019 | 2016 | 2017    | 2018    | 2019 |
| January   | 0.2  | 0.2       | 0.2       | 0.2  | 0.6  | 0.6       | 0.6      | 0.6  | 27.0 | 33.5    | 35.9    | 28.1 |
| February  | 0.1  | 0.1       | 0.2       | 0.2  | 0.6  | 0.5       | 0.6      | 0.6  | 16.1 | 28.8    | 40.5    | 30.0 |
| March     | 0.1  | 0.2       | 0.2       | 0.2  | 0.6  | 0.6       | 0.6      | 0.6  | 18.7 | 28.3    | 33.2    | 31.9 |
| April     | 0.1  | 0.3       | 0.3       | 0.2  | 0.6  | 0.6       | 0.6      | 0.6  | 16.6 | 51.7    | 49.1    | 43.8 |
| May       | 0.1  | 0.3       | 0.2       | 0.2  | 0.6  | 0.6       | 0.6      | 0.6  | 23.7 | 50.0    | 36.8    | 31.0 |
| June      | 0.1  | 0.2       | 0.2       | 0.2  | 0.6  | 0.6       | 0.6      | 0.6  | 20.0 | 24.3    | 37.1    | 34.1 |
| July      | 0.2  | 0.3       | 0.2       | 0.2  | 0.6  | 0.6       | 0.6      | 0.6  | 30.0 | 51.6    | 33.4    | 36.1 |
| August    | 0.2  | 0.4       | 0.3       | 0.3  | 0.6  | 0.6       | 0.6      | 0.6  | 42.5 | 58.3    | 47.0    | 50.0 |
| September | 0.3  | 0.4       | 0.3       | 0.3  | 0.6  | 0.6       | 0.6      | 0.6  | 41.1 | 74.8    | 45.4    | 46.6 |
| October   | 0.2  | 0.2       | 0.2       | 0.2  | 0.6  | 0.6       | 0.5      | 0.6  | 31.0 | 42.5    | 32.9    | 36.1 |
| November  | 0.2  | 0.3       | 0.1       | 0.2  | 0.6  | 0.6       | 0.6      | 0.6  | 34.5 | 39.8    | 22.5    | 42.5 |
| December  | 0.2  | 0.3       | 0.2       | 0.2  | 0.6  | 0.6       | 0.6      | 0.6  | 29.3 | 45.7    | 35.7    | 32.3 |
| Total     | 2.0  | 3.2       | 2.6       | 2.6  | 7.1  | 7.2       | 7.0      | 7.0  | 27.5 | 44.1    | 37.4    | 36.8 |

# Table 3.09 Departures by Air to U.K. (Scheduled Flights), 2017 - 2019

|           | Seats | used (00 | 00's) | Seats offered (000's) |      |      | Load factor (%) |      |      |  |
|-----------|-------|----------|-------|-----------------------|------|------|-----------------|------|------|--|
|           | 2008  | 2009     | 2010  | 2008                  | 2009 | 2010 | 2008            | 2009 | 2010 |  |
| January   | 0.4   | -        | 0.3   | 1.1                   | _    | 1.2  | 35.7            | -    | 27.0 |  |
| February  | 0.4   | -        | 0.4   | 1.3                   | -    | 1.2  | 34.5            | -    | 35.5 |  |
| March     | 0.6   | -        | 0.3   | 1.3                   | -    | 0.7  | 47.2            | -    | 35.5 |  |
| April     | 0.3   | -        | -     | 1.1                   | 0.1  | -    | 25.1            | 29.6 | -    |  |
| May       | 0.4   | 0.8      | -     | 1.3                   | 2.4  | -    | 34.0            | 33.4 | -    |  |
| June      | 0.6   | 0.9      | -     | 1.0                   | 2.4  | -    | 56.7            | 37.4 | -    |  |
| July      | 0.6   | 1.3      | -     | 1.1                   | 3.1  | -    | 55.8            | 41.5 | -    |  |
| August    | 0.9   | 1.5      | -     | 1.4                   | 2.9  | -    | 67.3            | 50.5 | -    |  |
| September | 0.5   | 0.9      | -     | 1.1                   | 2.1  | -    | 45.7            | 42.2 | -    |  |
| October   | -     | 0.6      | -     | -                     | 1.3  | -    | -               | 44.1 | -    |  |
| November  | -     | 0.6      | -     | -                     | 1.3  | -    | -               | 47.3 | -    |  |
| December  | -     | 0.4      | -     | -                     | 1.2  | -    | -               | 36.3 | -    |  |
| Total     | 4.8   | 6.9      | 1.0   | 10.7                  | 16.6 | 3.1  | 44.8            | 41.7 | 32.2 |  |

# Table 3.10Departures by Air to Spain (Scheduled Flights), 2008 - 2010

|           | Se   | ats use | d (000's | ;)   | Sea  | ts offer | ed (000 | 's)  |   | Load factor (%) |      |      |      |  |
|-----------|------|---------|----------|------|------|----------|---------|------|---|-----------------|------|------|------|--|
|           | 2016 | 2017    | 2018     | 2019 | 2016 | 2017     | 2018    | 2019 | - | 2016            | 2017 | 2018 | 2019 |  |
| January   | 0.1  | 0.2     | 0.2      | 0.1  | 0.6  | 0.6      | 0.6     | 0.6  |   | 21.1            | 24.6 | 31.4 | 20.3 |  |
| February  | 0.1  | 0.1     | 0.2      | 0.2  | 0.6  | 0.5      | 0.6     | 0.6  |   | 17.0            | 27.3 | 35.9 | 26.8 |  |
| March     | 0.1  | 0.2     | 0.3      | 0.2  | 0.6  | 0.6      | 0.6     | 0.6  |   | 23.3            | 31.7 | 44.3 | 31.0 |  |
| April     | 0.1  | 0.3     | 0.2      | 0.3  | 0.6  | 0.6      | 0.6     | 0.6  |   | 17.5            | 53.0 | 40.2 | 46.1 |  |
| May       | 0.1  | 0.2     | 0.2      | 0.2  | 0.6  | 0.6      | 0.6     | 0.6  |   | 23.3            | 35.4 | 26.8 | 28.3 |  |
| June      | 0.1  | 0.2     | 0.2      | 0.2  | 0.6  | 0.6      | 0.6     | 0.6  |   | 22.5            | 32.4 | 32.0 | 31.6 |  |
| July      | 0.3  | 0.4     | 0.3      | 0.2  | 0.6  | 0.6      | 0.6     | 0.6  |   | 39.8            | 60.2 | 50.0 | 37.0 |  |
| August    | 0.2  | 0.5     | 0.4      | 0.3  | 0.6  | 0.6      | 0.6     | 0.6  |   | 39.6            | 73.7 | 61.6 | 49.0 |  |
| September | 0.3  | 0.3     | 0.2      | 0.2  | 0.6  | 0.6      | 0.6     | 0.6  |   | 55.1            | 51.3 | 33.0 | 32.1 |  |
| October   | 0.2  | 0.3     | 0.2      | 0.3  | 0.6  | 0.6      | 0.5     | 0.6  |   | 38.6            | 57.7 | 33.3 | 44.6 |  |
| November  | 0.2  | 0.3     | 0.2      | 0.2  | 0.6  | 0.6      | 0.6     | 0.6  |   | 36.3            | 46.8 | 26.2 | 31.4 |  |
| December  | 0.2  | 0.3     | 0.3      | 0.2  | 0.6  | 0.6      | 0.6     | 0.6  |   | 44.3            | 49.2 | 40.8 | 42.3 |  |
| Total     | 2.3  | 3.3     | 2.7      | 2.4  | 7.1  | 7.2      | 7.0     | 7.0  |   | 31.7            | 45.5 | 38.1 | 34.9 |  |