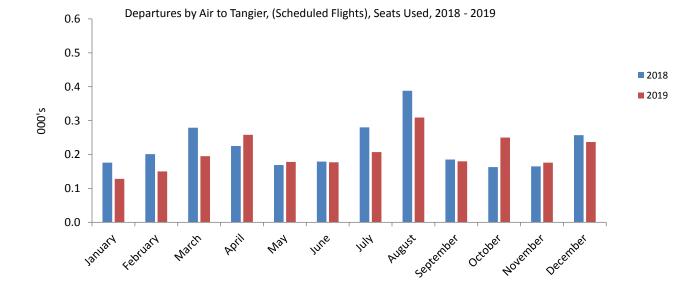

# Table 3.10Departures by Air to Spain (Scheduled Flights), 2008 - 2010

|           | Se   | ats use | d (000's | ;)   | Sea  | ts offer | ed (000 | 's)  |   | Load factor (%) |      |      |      |  |
|-----------|------|---------|----------|------|------|----------|---------|------|---|-----------------|------|------|------|--|
|           | 2016 | 2017    | 2018     | 2019 | 2016 | 2017     | 2018    | 2019 | - | 2016            | 2017 | 2018 | 2019 |  |
| January   | 0.1  | 0.2     | 0.2      | 0.1  | 0.6  | 0.6      | 0.6     | 0.6  |   | 21.1            | 24.6 | 31.4 | 20.3 |  |
| February  | 0.1  | 0.1     | 0.2      | 0.2  | 0.6  | 0.5      | 0.6     | 0.6  |   | 17.0            | 27.3 | 35.9 | 26.8 |  |
| March     | 0.1  | 0.2     | 0.3      | 0.2  | 0.6  | 0.6      | 0.6     | 0.6  |   | 23.3            | 31.7 | 44.3 | 31.0 |  |
| April     | 0.1  | 0.3     | 0.2      | 0.3  | 0.6  | 0.6      | 0.6     | 0.6  |   | 17.5            | 53.0 | 40.2 | 46.1 |  |
| May       | 0.1  | 0.2     | 0.2      | 0.2  | 0.6  | 0.6      | 0.6     | 0.6  |   | 23.3            | 35.4 | 26.8 | 28.3 |  |
| June      | 0.1  | 0.2     | 0.2      | 0.2  | 0.6  | 0.6      | 0.6     | 0.6  |   | 22.5            | 32.4 | 32.0 | 31.6 |  |
| July      | 0.3  | 0.4     | 0.3      | 0.2  | 0.6  | 0.6      | 0.6     | 0.6  |   | 39.8            | 60.2 | 50.0 | 37.0 |  |
| August    | 0.2  | 0.5     | 0.4      | 0.3  | 0.6  | 0.6      | 0.6     | 0.6  |   | 39.6            | 73.7 | 61.6 | 49.0 |  |
| September | 0.3  | 0.3     | 0.2      | 0.2  | 0.6  | 0.6      | 0.6     | 0.6  |   | 55.1            | 51.3 | 33.0 | 32.1 |  |
| October   | 0.2  | 0.3     | 0.2      | 0.3  | 0.6  | 0.6      | 0.5     | 0.6  |   | 38.6            | 57.7 | 33.3 | 44.6 |  |
| November  | 0.2  | 0.3     | 0.2      | 0.2  | 0.6  | 0.6      | 0.6     | 0.6  |   | 36.3            | 46.8 | 26.2 | 31.4 |  |
| December  | 0.2  | 0.3     | 0.3      | 0.2  | 0.6  | 0.6      | 0.6     | 0.6  |   | 44.3            | 49.2 | 40.8 | 42.3 |  |
| Total     | 2.3  | 3.3     | 2.7      | 2.4  | 7.1  | 7.2      | 7.0     | 7.0  |   | 31.7            | 45.5 | 38.1 | 34.9 |  |

# Table 3.11 Departures by Air to Tangier (Scheduled Flights), 2016 - 2019