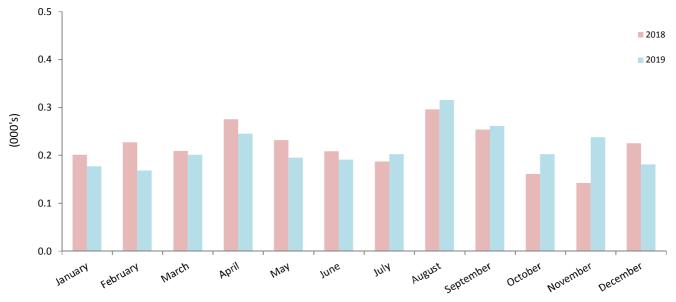

# Table 2.08Arrivals by Air from Spain (Scheduled Flights), 2008 - 2010

|           | Se   | eats used | d (000's) |      | Sea  | its offer | ed (000' | s)   | I    | oad fac | tor (%) |      |
|-----------|------|-----------|-----------|------|------|-----------|----------|------|------|---------|---------|------|
|           | 2016 | 2017      | 2018      | 2019 | 2016 | 2017      | 2018     | 2019 | 2016 | 2017    | 2018    | 2019 |
| January   | 0.2  | 0.2       | 0.2       | 0.2  | 0.6  | 0.6       | 0.6      | 0.6  | 27.0 | 33.5    | 35.9    | 28.1 |
| February  | 0.1  | 0.1       | 0.2       | 0.2  | 0.6  | 0.5       | 0.6      | 0.6  | 16.1 | 28.8    | 40.5    | 30.0 |
| March     | 0.1  | 0.2       | 0.2       | 0.2  | 0.6  | 0.6       | 0.6      | 0.6  | 18.7 | 28.3    | 33.2    | 31.9 |
| April     | 0.1  | 0.3       | 0.3       | 0.2  | 0.6  | 0.6       | 0.6      | 0.6  | 16.6 | 51.7    | 49.1    | 43.8 |
| May       | 0.1  | 0.3       | 0.2       | 0.2  | 0.6  | 0.6       | 0.6      | 0.6  | 23.7 | 50.0    | 36.8    | 31.0 |
| June      | 0.1  | 0.2       | 0.2       | 0.2  | 0.6  | 0.6       | 0.6      | 0.6  | 20.0 | 24.3    | 37.1    | 34.1 |
| July      | 0.2  | 0.3       | 0.2       | 0.2  | 0.6  | 0.6       | 0.6      | 0.6  | 30.0 | 51.6    | 33.4    | 36.1 |
| August    | 0.2  | 0.4       | 0.3       | 0.3  | 0.6  | 0.6       | 0.6      | 0.6  | 42.5 | 58.3    | 47.0    | 50.0 |
| September | 0.3  | 0.4       | 0.3       | 0.3  | 0.6  | 0.6       | 0.6      | 0.6  | 41.1 | 74.8    | 45.4    | 46.6 |
| October   | 0.2  | 0.2       | 0.2       | 0.2  | 0.6  | 0.6       | 0.5      | 0.6  | 31.0 | 42.5    | 32.9    | 36.1 |
| November  | 0.2  | 0.3       | 0.1       | 0.2  | 0.6  | 0.6       | 0.6      | 0.6  | 34.5 | 39.8    | 22.5    | 42.5 |
| December  | 0.2  | 0.3       | 0.2       | 0.2  | 0.6  | 0.6       | 0.6      | 0.6  | 29.3 | 45.7    | 35.7    | 32.3 |
| Total     | 2.0  | 3.2       | 2.6       | 2.6  | 7.1  | 7.2       | 7.0      | 7.0  | 27.5 | 44.1    | 37.4    | 36.8 |