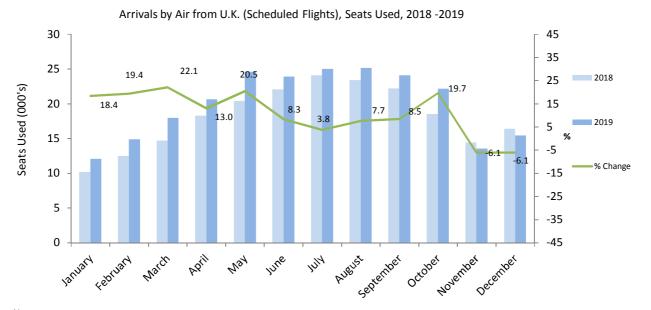

|           | Seats | used (00 | )0's) | Seats | offered (0 | 000's) | Load     | d factor ( | %)   |
|-----------|-------|----------|-------|-------|------------|--------|----------|------------|------|
|           | 2017  | 2018     | 2019  | 2017  | 2018       | 2019   | <br>2017 | 2018       | 2019 |
| January   | 14.7  | 10.2     | 12.1  | 22.2  | 12.0       | 16.7   | 66.0     | 85.1       | 72.2 |
| February  | 17.9  | 12.5     | 14.9  | 22.0  | 13.7       | 18.0   | 81.6     | 90.8       | 82.6 |
| March     | 23.0  | 14.7     | 17.9  | 27.1  | 15.7       | 20.3   | 84.9     | 93.7       | 88.5 |
| April     | 27.5  | 18.3     | 20.6  | 32.7  | 20.4       | 24.7   | 84.0     | 89.7       | 83.6 |
| May       | 29.2  | 20.4     | 24.6  | 32.6  | 21.0       | 28.3   | 89.8     | 97.3       | 87.0 |
| June      | 27.9  | 22.1     | 23.9  | 32.1  | 23.5       | 27.6   | 86.9     | 94.1       | 86.5 |
| July      | 32.6  | 24.1     | 25.0  | 35.3  | 25.2       | 27.7   | 92.4     | 95.7       | 90.2 |
| August    | 31.2  | 23.4     | 25.2  | 35.3  | 25.8       | 28.6   | 88.6     | 90.5       | 88.0 |
| September | 29.6  | 22.2     | 24.1  | 34.3  | 25.0       | 27.9   | 86.2     | 88.8       | 86.2 |
| October   | 19.1  | 18.5     | 22.1  | 21.1  | 21.0       | 26.8   | 90.4     | 87.9       | 82.4 |
| November  | 12.4  | 14.4     | 13.5  | 13.6  | 18.3       | 16.0   | 90.9     | 78.9       | 84.7 |
| December  | 12.7  | 16.4     | 15.4  | 13.5  | 19.6       | 16.9   | 93.6     | 83.9       | 91.1 |
| Total     | 277.8 | 217.1    | 239.3 | 321.9 | 241.1      | 279.5  | 86.3     | 90.0       | 85.6 |

# Table 2.07Arrivals by Air from U.K. (Scheduled Flights), 2017 - 2019

Note:

(i) The total yearly figures have been rounded off from the actual figures and need not necessarily equal the sum of the rounded off monthly figures.