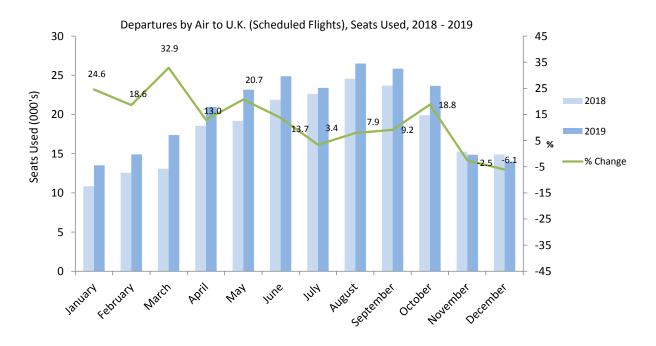

|           | Seats | used (00 | )0's) | Seats | offered (0 | 000's) | Load     | d factor ( | %)   |
|-----------|-------|----------|-------|-------|------------|--------|----------|------------|------|
|           | 2017  | 2018     | 2019  | 2017  | 2018       | 2019   | <br>2017 | 2018       | 2019 |
| January   | 14.7  | 10.2     | 12.1  | 22.2  | 12.0       | 16.7   | 66.0     | 85.1       | 72.2 |
| February  | 17.9  | 12.5     | 14.9  | 22.0  | 13.7       | 18.0   | 81.6     | 90.8       | 82.6 |
| March     | 23.0  | 14.7     | 17.9  | 27.1  | 15.7       | 20.3   | 84.9     | 93.7       | 88.5 |
| April     | 27.5  | 18.3     | 20.6  | 32.7  | 20.4       | 24.7   | 84.0     | 89.7       | 83.6 |
| May       | 29.2  | 20.4     | 24.6  | 32.6  | 21.0       | 28.3   | 89.8     | 97.3       | 87.0 |
| June      | 27.9  | 22.1     | 23.9  | 32.1  | 23.5       | 27.6   | 86.9     | 94.1       | 86.5 |
| July      | 32.6  | 24.1     | 25.0  | 35.3  | 25.2       | 27.7   | 92.4     | 95.7       | 90.2 |
| August    | 31.2  | 23.4     | 25.2  | 35.3  | 25.8       | 28.6   | 88.6     | 90.5       | 88.0 |
| September | 29.6  | 22.2     | 24.1  | 34.3  | 25.0       | 27.9   | 86.2     | 88.8       | 86.2 |
| October   | 19.1  | 18.5     | 22.1  | 21.1  | 21.0       | 26.8   | 90.4     | 87.9       | 82.4 |
| November  | 12.4  | 14.4     | 13.5  | 13.6  | 18.3       | 16.0   | 90.9     | 78.9       | 84.7 |
| December  | 12.7  | 16.4     | 15.4  | 13.5  | 19.6       | 16.9   | 93.6     | 83.9       | 91.1 |
| Total     | 277.8 | 217.1    | 239.3 | 321.9 | 241.1      | 279.5  | 86.3     | 90.0       | 85.6 |

# Table 2.07Arrivals by Air from U.K. (Scheduled Flights), 2017 - 2019

Note:

(i) The total yearly figures have been rounded off from the actual figures and need not necessarily equal the sum of the rounded off monthly figures.

|           | Seat  | s used (0 | 00's) | Seats | offered (C | 000's) | Load factor (%) |      |      |  |
|-----------|-------|-----------|-------|-------|------------|--------|-----------------|------|------|--|
|           | 2017  | 2018      | 2019  | 2017  | 2018       | 2019   | 2017            | 2018 | 2019 |  |
| January   | 17.4  | 10.9      | 13.5  | 22.2  | 12.0       | 16.8   | 78.4            | 90.4 | 80.7 |  |
| February  | 17.7  | 12.6      | 14.9  | 22.0  | 13.7       | 18.1   | 80.3            | 91.5 | 82.6 |  |
| March     | 21.6  | 13.1      | 17.4  | 27.2  | 15.2       | 20.2   | 79.4            | 85.7 | 85.8 |  |
| April     | 28.3  | 18.6      | 21.0  | 32.5  | 19.8       | 24.4   | 86.9            | 93.7 | 86.0 |  |
| May       | 28.0  | 19.2      | 23.2  | 32.6  | 21.0       | 28.2   | 85.8            | 91.5 | 82.2 |  |
| June      | 29.0  | 21.9      | 24.9  | 32.1  | 22.9       | 27.7   | 90.1            | 95.4 | 89.9 |  |
| July      | 30.3  | 22.6      | 23.4  | 35.3  | 25.2       | 27.7   | 85.7            | 89.9 | 84.6 |  |
| August    | 33.2  | 24.6      | 26.5  | 35.3  | 25.7       | 28.5   | 94.0            | 95.4 | 92.9 |  |
| September | 32.1  | 23.7      | 25.9  | 34.3  | 25.0       | 28.0   | 93.8            | 94.7 | 92.4 |  |
| October   | 20.2  | 19.9      | 23.7  | 21.2  | 21.1       | 26.8   | 95.6            | 94.6 | 88.1 |  |
| November  | 13.2  | 15.3      | 14.9  | 13.6  | 18.3       | 16.0   | 96.8            | 83.4 | 93.0 |  |
| December  | 11.8  | 14.9      | 14.0  | 13.5  | 19.5       | 16.9   | 86.9            | 76.3 | 82.8 |  |
| Total     | 282.6 | 217.0     | 243.1 | 321.8 | 239.5      | 279.2  | 87.8            | 90.6 | 87.1 |  |

# Table 3.09 Departures by Air to U.K. (Scheduled Flights), 2017 - 2019

|           | Seats | used (00 | 00's) | Seats offered (000's) |      |      | Load factor (%) |      |      |  |
|-----------|-------|----------|-------|-----------------------|------|------|-----------------|------|------|--|
|           | 2008  | 2009     | 2010  | 2008                  | 2009 | 2010 | 2008            | 2009 | 2010 |  |
| January   | 0.4   | -        | 0.3   | 1.1                   | _    | 1.2  | 35.7            | -    | 27.0 |  |
| February  | 0.4   | -        | 0.4   | 1.3                   | -    | 1.2  | 34.5            | -    | 35.5 |  |
| March     | 0.6   | -        | 0.3   | 1.3                   | -    | 0.7  | 47.2            | -    | 35.5 |  |
| April     | 0.3   | -        | -     | 1.1                   | 0.1  | -    | 25.1            | 29.6 | -    |  |
| May       | 0.4   | 0.8      | -     | 1.3                   | 2.4  | -    | 34.0            | 33.4 | -    |  |
| June      | 0.6   | 0.9      | -     | 1.0                   | 2.4  | -    | 56.7            | 37.4 | -    |  |
| July      | 0.6   | 1.3      | -     | 1.1                   | 3.1  | -    | 55.8            | 41.5 | -    |  |
| August    | 0.9   | 1.5      | -     | 1.4                   | 2.9  | -    | 67.3            | 50.5 | -    |  |
| September | 0.5   | 0.9      | -     | 1.1                   | 2.1  | -    | 45.7            | 42.2 | -    |  |
| October   | -     | 0.6      | -     | -                     | 1.3  | -    | -               | 44.1 | -    |  |
| November  | -     | 0.6      | -     | -                     | 1.3  | -    | -               | 47.3 | -    |  |
| December  | -     | 0.4      | -     | -                     | 1.2  | -    | -               | 36.3 | -    |  |
| Total     | 4.8   | 6.9      | 1.0   | 10.7                  | 16.6 | 3.1  | 44.8            | 41.7 | 32.2 |  |